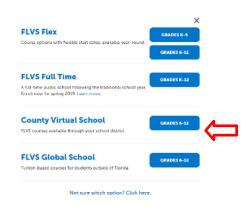

# How to enroll in classes with

1. Go to www.flvs.net then click enroll.

2. Select County Virtual School.

5. Select your course then the semester that you want to take

| Segment 1 | • |
|-----------|---|

6. Choose your start date

7. Pick Osceola Virtual Secondary. Please contact (407) 870-1445 if not listed

| Please select whether you would like to take this                      | Why can't I choose my County Virtual School? |  |
|------------------------------------------------------------------------|----------------------------------------------|--|
| course through Florida Virtual School or your<br>County Virtual School | Please choose ▼                              |  |